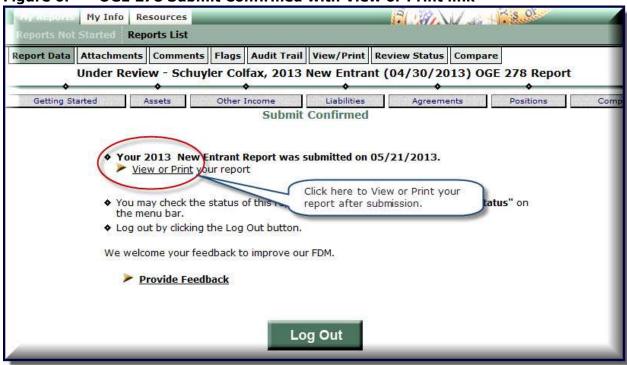

|
|                                   |                                    |                                    |                                                                   |                                     | A STATE OF S |                                                    | 1                         | 1                       |                    | Back to Top                                                                       |

# **View/Print**

View Print now appears on the Submit Confirmation page for OGE 278 and 450 reports making it easier for filers to View or Print their reports right after submission.

**Note:** Filers can also View or Print their reports from the eSign page before eSigning and from the View/Print tab.



### Figure 6. OGE 278 Submit Confirmed with View or Print link





## **Bottom Level Org Unit**

A Plus sign (+) now displays beside an Org Unit name when you have reached the bottom level of your org units. Click the Plus sign (+) to add another org unit beneath.

|                         | Level Org Unit Indic                                     |                     |                           |                                                                                                                 |
|-------------------------|----------------------------------------------------------|---------------------|---------------------------|-----------------------------------------------------------------------------------------------------------------|
| M_YREYJEWQIPS           | D