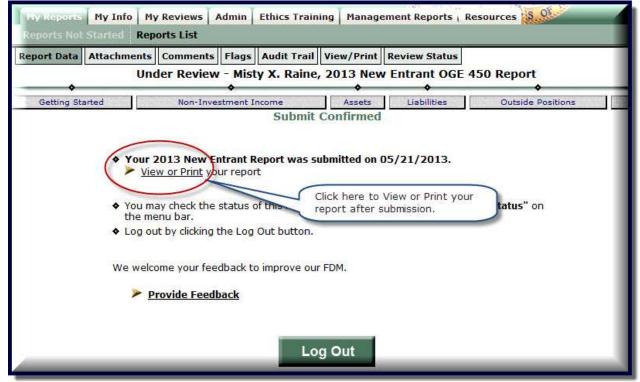

|                                    |                                    |                                                                   |                                     | A STATE OF S |                                                    | 1                         | 1                       |                    | Back to Top                                                                       |

# **View/Print**

View Print now appears on the Submit Confirmation page for OGE 278 and 450 reports making it easier for filers to View or Print their reports right after submission.

**Note:** Filers can also View or Print their reports from the eSign page before eSigning and from the View/Print tab.



### Figure 6. OGE 278 Submit Confirmed with View or Print link





## **Bottom Level Org Unit**

A Plus sign (+) now displays beside an Org Unit name when you have reached the bottom level of your org units. Click the Plus sign (+) to add another org unit beneath.

|                         | Level Org Unit Indic                                     |                     |                           |                                                                                                                 |
|-------------------------|----------------------------------------------------------|---------------------|---------------------------|-----------------------------------------------------------------------------------------------------------------|
| M_YREYJEWQIPS           | D N STREETENS                                            | ide automb