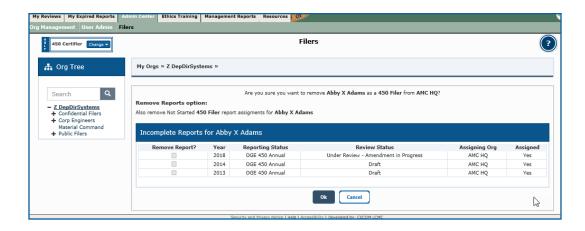

# Removing a Filer's Role

Deleting a Filer only removes his/her Filer role in FDM. Deleting does not permanently remove the Filer from FDM.

### **Checking for Assigned reports**

Before removing a Filer, you should check that the Filer does not have any assigned or incomplete reports. If the Filer has an incomplete report, the Filer's 450 Certifier should be notified to either complete the report or delete the report if it was filed erroneously.

To remove a Filer's role:

- 1. Navigate to Admin Filers, select the 450 Filers or 278 Filers panel.
- Click Remove Filer (X) in the actions column beside the appropriate Filer. The Remove Reports Option page displays.
- To remove a report with the Filer role, leave the check box selected beside a report and then click OK. If you want a report to stay with the review chain of the original Org Unit, deselect the check box and then click OK.